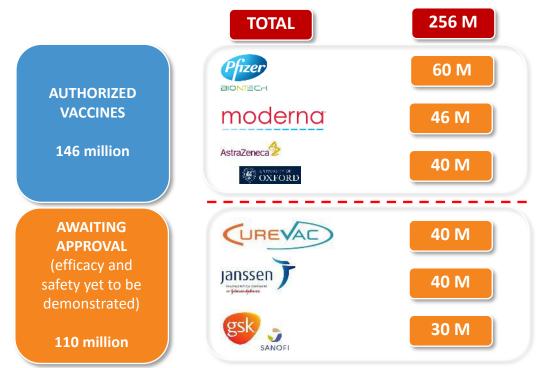

#### VACCINATION PROGRAM

- Acquisition of the vaccine is coordinated and authorized for use by the European Commission, as established by the European Medicines Agency (EMA).
- Spain is entitled to receive c. 10% of total EU purchases equivalent to <u>c.</u> <u>256 million doses.</u> Excess supply could be donated to third lower-income countries or redirected to other European countries
- > Doses secured by European Commission for Spain (to date):