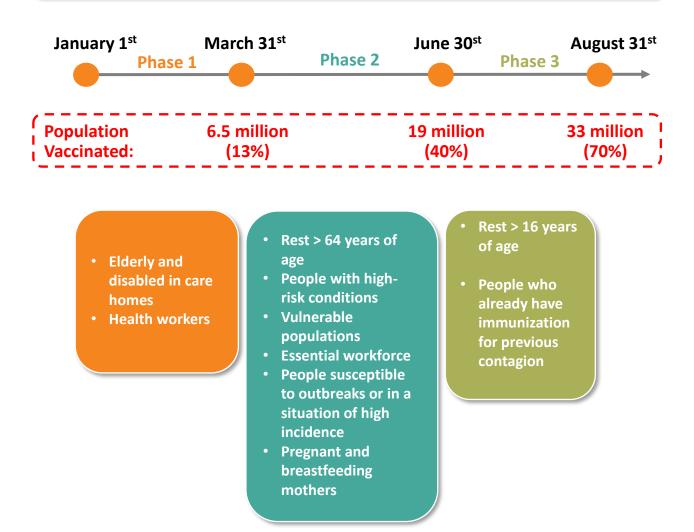

#### **OBJECTIVE: REACH GROUP IMMUNITY BY SEPTEMBER 2021 WITH AT LEAST 70% OF THE POPULATION VACCINATED**

#### **SPAIN VACCINATION TIMETABLE**

Source: Ministry of Health, Government of Spain, European Commission. NOTES: (1) Confirmed by Ministry of Health