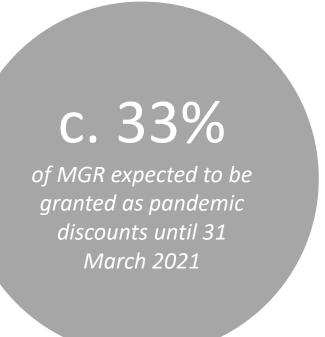

## INITIAL COOPERATION WITH TENANTS IN FIRST WAVE HAS ENSURED A SMOOTH AND COLLABORATIVE RELATIONSHIP OVER THE PAST 12 MONTHS WHILE MAINTAINING HIGH OCCUPANCY RATE

Majority of tenant relief granted up until September 2020

Tenants have **continued to pay invoiced rents** despite a difficult trading period – **collection rate is maintained at 94%** of invoiced amounts

Anticipating **small amount of additional relief** going forward due to **regional restriction measures** 

Castellana's proactive approach with its tenants has ensured a cooperative response to the pandemic and more income security through longer WAULTs

early action enabled tenants to plan effectively and continue to partner with Castellana in expanding their businesses