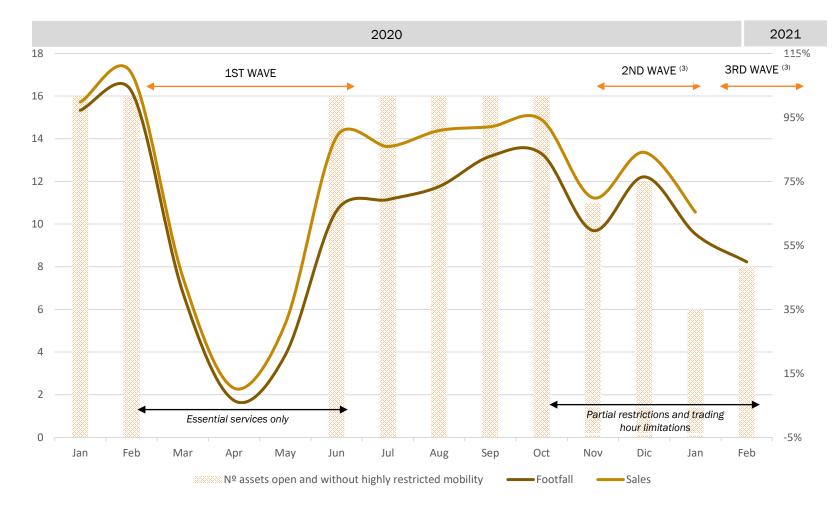

#### CASTELLANA PROPERTIES SHOPPING CENTRE FOOTFALL & SALES

## STRONG REBOUND IN FOOTFALL AND SALES AS SOON AS CUSTOMERS ARE ABLE TO RETURN - LARGE RETAIL PARK EXPOSURE CONTRIBUTING TO SALES OUTPERFORMANCE

- Larger basket sizes contributing to good sales performance and higher conversion rates despite lower footfall than previous year
- Retail park sales are above precovid levels. Retail parks comprise 42% of Castellana's portfolio by GLA
- Despite restrictions imposed on shopping malls since November, footfall has recovered to 80% of pre-covid levels over Christmas

(1) Footfall Data includes the following shopping centres: El Faro, Bahía Sur, Los Arcos, Vallsur, Habaneras, Puerta Europa and Granaíta Retail Park. There are no counters in the rest of the retail park assets. Granaita Retail Park only counts cars, so we have estimated an average of 2 people per car. Monthly information: evolution of month in 2020 vs the same month in 2019

(2) Castellana's portfolio includes all retail assets. Monthly information: evolution of month in 2020 vs the same month in 2019

(3) Regional restrictions during 2° and 3° wave: town perimeter closures, trading hours capped, curfews, non essentials retails closures...)