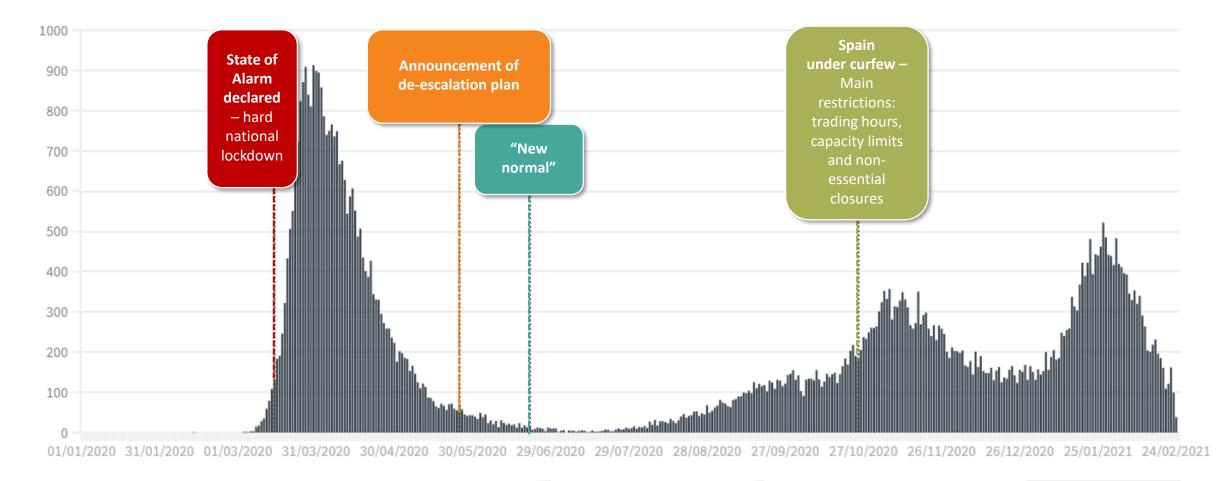

#### SPAIN IS EXITING A "THIRD WAVE" WITH MORE TESTING, LOWER DEATH COUNT, AND 3% OF THE POPULATION VACCINATED COVID-19 DEATHS CONFIRMED BY THE SPANISH MINISTRY OF HEALTH

#### **First Wave**

Summer Break

Second Wave

**Third Wave** 